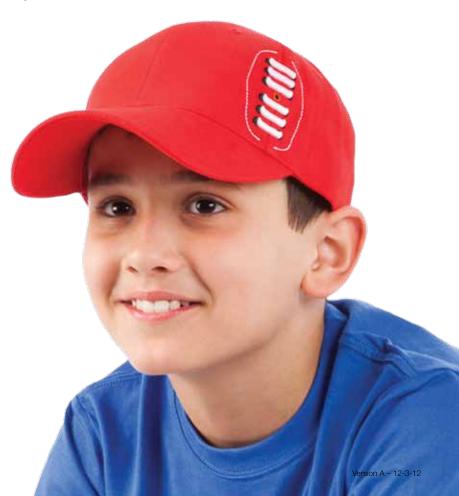

# **Legend**®

## **Footy**

Support your sport – wear the uniquely designed Footy Cap.



#### colourways



### **Footy**



#### Specifications:

MATERIAL: Heavy brushed cotton

DECORATION TYPES: Embroidery, Digital Transfer

DECORATION AREAS: Transfer area

Centre Front: 50mm h x 100mm w

Embroidery areas

Centre Front: 58mm h x 120mm w Left Side: 40mm h x 70mm w

Back (above arch): Text – 10mm h x 95mm w

Logo – 45mm h x 45mm w

DESCRIPTION: • Heavy brushed cotton

Structured 6 panel design

• Feature stitches and 3D embroidery on crown

Pre-curved peak

• Embroidered eyelets

Padded cotton sweatband

Velcro touch fastener

PACKAGING: 25 pieces packed into a poly bag per carton

inner.

CARTON QUANTITY: 150 units

CARTON MEASUREMENTS: 62cm x 40cm x 53cm

CARTON WEIGHT: 15kg