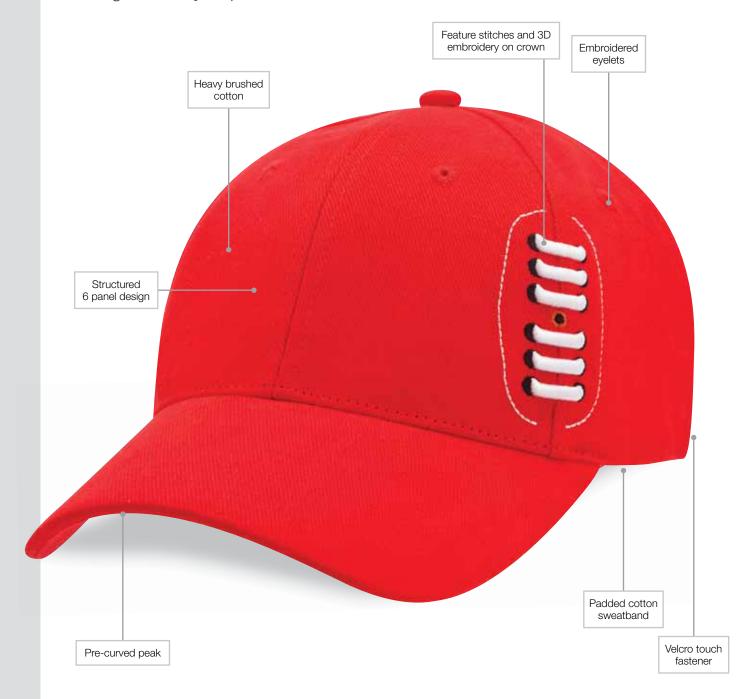

#### Specifications:

MATERIAL: Heavy brushed cotton

DECORATION TYPES: Embroidery, Digital Transfer

DECORATION AREAS: Transfer area

Centre Front: 50mm h x 100mm w

Embroidery areas

Centre Front: 58mm h x 120mm w Left Side: 40mm h x 70mm w

Back (above arch): Text – 10mm h x 95mm w

Logo – 45mm h x 45mm w

DESCRIPTION: • Heavy brushed cotton

Structured 6 panel design

• Feature stitches and 3D embroidery on crown

Pre-curved peak

• Embroidered eyelets

Padded cotton sweatband

Velcro touch fastener

PACKAGING: 25 pieces packed into a poly bag per carton

inner.

CARTON QUANTITY: 150 units

CARTON MEASUREMENTS: 62cm x 40cm x 53cm

CARTON WEIGHT: 15kg